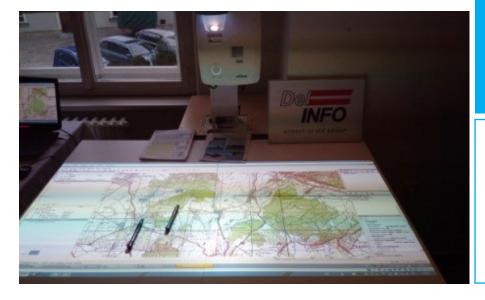

### [OPERATIONAL DESCRIPTION]

TELA consists of folding table, 3D projector, computer and ICZ DELINFOS® System. The information are coming from the system to the projector, there are displayed on table and with the application "DRAWING" a new task to the unit can be set up.

### **FEATURES**

- Windows OS
- ▶ Data flow between C₂ system and display device
- .pdf, .bmp format