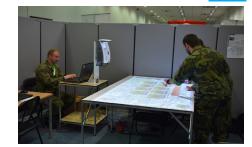

# EFFECTIVE DATA PREPARATION, PROCESSING, SHARING AND DISTRIBUTION WITHIN THE TACTICAL UNITS AND STAFFS.

Module TELA is a basic tool for Commanders to explain their orders to subordinates. This device combines Command and Control System ICZ DELINFOS® and projector to create a "bird view" of the situation on the battlefield.

### [OPERATIONAL DESCRIPTION]

TELA consists of folding table, 3D projector, computer and ICZ DELINFOS® System. The information are coming from the system to the projector, there are displayed on table and with the application "DRAWING" a new task to the unit can be set up.