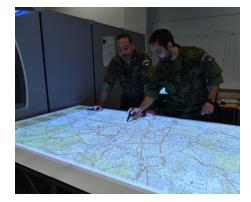

# EFFECTIVE DATA PREPARATION, PROCESSING, SHARING AND DISTRIBUTION WITHIN THE TACTICAL UNITS AND STAFFS.

Module TELA is a basic tool for Commanders to explain their orders to subordinates. This device combines Command and Control System ICZ DELINFOS® and projector to create a "bird view" of the situation on the battlefield.

### [OPERATIONAL DESCRIPTION]

TELA consists of folding table, 3D projector, computer and ICZ DELINFOS® System. The information are coming from the system to the projector, there are displayed on table and with the application "DRAWING" a new task to the unit can be set up.

### [OPERATIONAL CAPABILITIES]

The main advantage of this device is its adaptability to planning process. The parts of Military Decision Making Process (MDMP) can be easily displayed and clarify to other members of the staff.