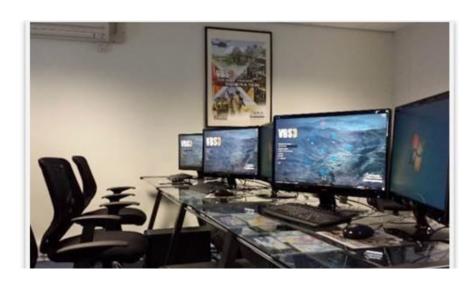

## **TACSIM** Module

Tactical Simulator as a part of Staff System

The system TACSIM combines Command and Control System ICZ DELINFOS® and Virtual Battle Space (VBS3) to one connected environment where tactical units can be trained. The part of this system was created within a development project, supported by MOD as contracting authority in the years 2013-2015 (Tactical training of dismounted infantry).

### OPERATIONAL DESCRIPTION 1

The combination of VBS3 and ICZ DELINFOS can be installed in classroom in barracks in order to better train soldiers and staff in high sophisticated environment. DELINFO can setup all necessary equipment (PC, routers, cabling) to smoothly run this system in customer side.