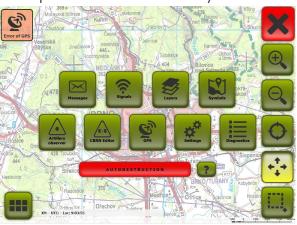

#### [OPERATIONAL DESCRIPTION]

SAMET as a part of Battle Management System is the basic tool for exchange of information among platforms and superior unit. The core capability of SAMET is force tracking information, predefined messages and signals.

### [OPERATIONAL CAPABILITIES]

SAMET is fully interoperable within ICZ DELINFOS®. Due to implementation of Joint Dismounted Soldier System Data Model (JDSS DM) fully supports platforms and individual soldiers.

#### **FEATURES**

- ▶ HW platform tablet/laptop
- OS Windows, LINUX optional
- ▶ Text and position messages ex--change
- ▶ C4ISTAR integration platform
- VETRONICS integration
- Augmented Reality
- ▶ Satellite/Radio Communication according to customer needs
- ▶ Blue Force Tracking
- Signals, Messages, Chat
- ▶ Tactical overlay exchange
- ▶ Target Acquisition
- Sensor integration