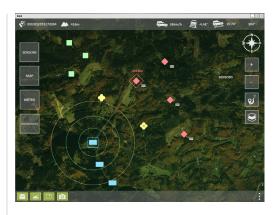

#### **FEATURES**

- ▶ HW platform tablet/laptop
- OS Windows, LINUX optional
- ▶ Text and position messages ex--change
- ▶ C4ISTAR integration platform
- VETRONICS integration
- Augmented Reality
- ▶ Satellite/Radio Communication according to customer needs
- ▶ Blue Force Tracking
- Signals, Messages, Chat
- ▶ Tactical overlay exchange
- ▶ Target Acquisition
- Sensor integration

## [BENEFITS - SENSOR INTEGRATION]

SAMET integrates wide range of sensors, starting from Artillery, through reconnaissance up to CBRN sensors.

SAMET is able to integrate sensors from different producers as it was realised in the Czech Army platforms.