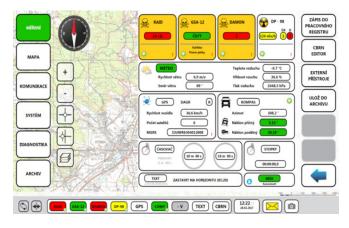

#### [OPERATIONAL DESCRIPTION]

SAMET as a part of Battle Management System is the basic tool for exchange of information among platforms and superior unit. The core capability of SAMET is force tracking information, predefined messages and signals.

### [OPERATIONAL CAPABILITIES]

SAMET is fully interoperable within ICZ DELINFOS®. Due to implementation of Joint Dismounted Soldier System Data Model (JDSS DM) fully supports platforms and individual soldiers.

## [BENEFITS - SENSOR INTEGRATION]

SAMET integrates wide range of sensors, starting from Artillery, through reconnaissance up to CBRN sensors.

SAMET is able to integrate sensors from different producers as it was realised in the Czech Army platforms.