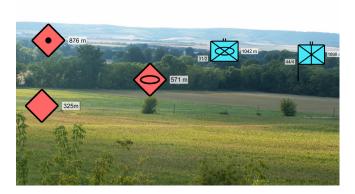

#### [BENEFITS - AUGMENTED REALITY]

SAMET is able to combine real view with tactical layer. This kind of Augmented Reality significantly helps to keep Situational Awareness on battlefield.