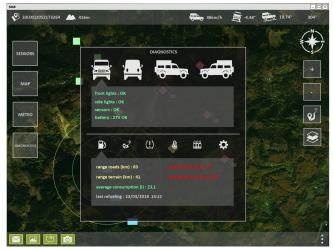

Another feature is integration of Artillery, Reconnaissance, Medical or CBRN sensors as a part of ISR processes.

VETRONICS can be also implemented to display vehicle, weapon or sensor diagnostic information. This solution has been realised in battle platforms of the Czech Army units.

# [BENEFITS-VETRONICS]

SAMET is able to display information from Command and Control system as well as information from the Weapon Station or Sensor.