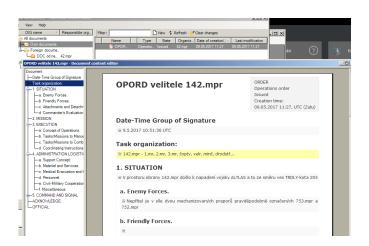

#### [BENEFITS - PLANS AND ORDERS]

DOLPHIN uses predefined Operational Information Group (OIG) for battlefield information exchange. For example the distribution of Plans and Orders facilitates staff work in national and in international environment as well.