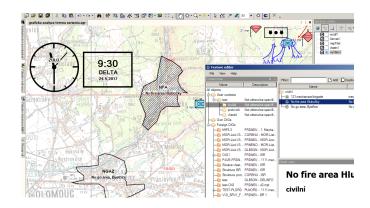

#### [BENEFITS - PLANS AND ORDERS]

DOLPHIN uses predefined Operational Information Group (OIG) for battlefield information exchange. For example the distribution of Plans and Orders facilitates staff work in national and in international environment as well.

## [BENEFITS - APPLICATIONS]

DOLPHIN consists of several applications, which help staff to plan operation as well as control it. Typical examples are NBC visualisation, Optical and Radio visibility, 3D-display arena, Power ratio calculation, Operation Journal, overview of Battlefield Objects etc.