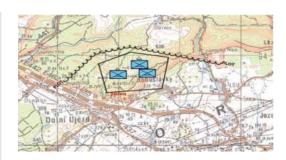

It can be also characterized as the system, which helps staff to keep overview of running missions through particular recognised pictures and also to continue in planning future operations and missions.

# [ BENEFITS - COMMON OPERATIONAL PICTURE (COP) CAPABILITY ]

DOLPHIN integrates and creates the separated recognised pictures as:

Recognised Air Picture

Recognised Ground Picture

Recognised Intelligence Picture

Recognised Engineer Picture

Recognised Environmental Picture