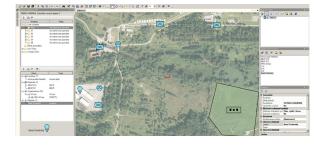

## [BENEFITS - APPLICATIONS]

DOLPHIN consists of several applications, which help staff to plan operation as well as control it. Typical examples are NBC visualisation, Optical and Radio visibility, 3D-display arena, Power ratio calculation, Operation Journal, overview of Battlefield Objects etc.