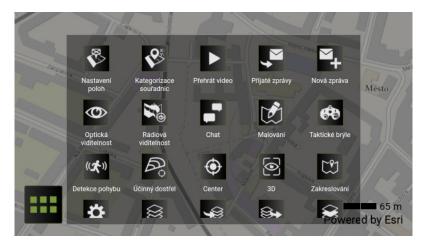

#### **FEATURES**

- ▶ HW platform: Smartphone/tablet
- OS Android
- ▶ Satellite/Radio Communication according to customer needs
- Map Orientation
- ▶ ISR integration platform
- ▶ Blue Force Tracking
- ▶ Signals, Messages, Chat
- Tactical Situation, Targets, Fire range
- ▶ Remote Control Unit
- ▶ STANAG 4677 JDSS DM
- ▶ Wearable Sensor integration
- ▶ Connectivity to the vehicle

# [BENEFITS - OPTICAL/RADIO VISIBILITY]

BADIAN can display not only position but also optical and radio visibility for better mission planning; e.g. the best location for observation post or communication node.

### [BENEFITS - FIRE RANGE]

To find the fire position is now much easier than before. Due to this application fire range of the weapons can be displayed and also, if known, fire range of enemy.

## [BENEFITS - TACTICAL LAYERS]

In BADIAN it is easy to draw tactical symbols and share it with other soldiers. Also tactical layers from superior including the mission can be received. This layers can be changed and distributed to the subordinates.

#### [ BENEFITS - REMOTE CONTROL UNIT ]

RCU is represented by a SmartWatch. It provides basic functionality of BADIAN to be displayed at the SmartWatch and it allows to control BADIAN as well.