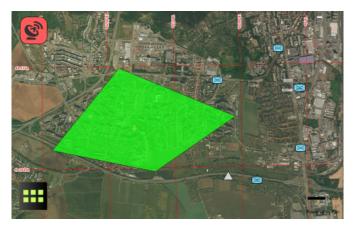

# [BENEFITS - OPTICAL/RADIO VISIBILITY]

BADIAN can display not only position but also optical and radio visibility for better mission planning; e.g. the best location for observation post or communication node.