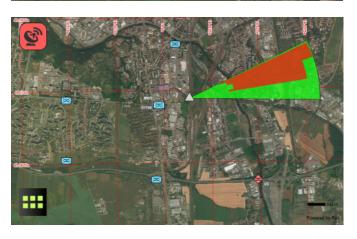

### [BENEFITS - FIRE RANGE]

To find the fire position is now much easier than before. Due to this application fire range of the weapons can be displayed and also, if known, fire range of enemy.