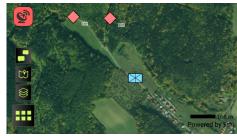

# [OPERATIONAL CAPABILITIES]

BADIAN is interoperable within ICZ DELINFOS®. Due to implementation of JDSS DM fully supports platforms and individual soldiers. BADIAN provides basic information of friend and enemy unit position, tactical overlays, communication means, integration of wearable sensors.

## [BENEFITS - TACTICAL LAYERS]

In BADIAN it is easy to draw tactical symbols and share it with other soldiers. Also tactical layers from superior including the mission can be received. This layers can be changed and distributed to the subordinates.