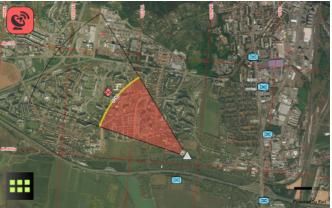

# [BENEFITS - OPTICAL/RADIO VISIBILITY]

BADIAN can display not only position but also optical and radio visibility for better mission planning; e.g. the best location for observation post or communication node.